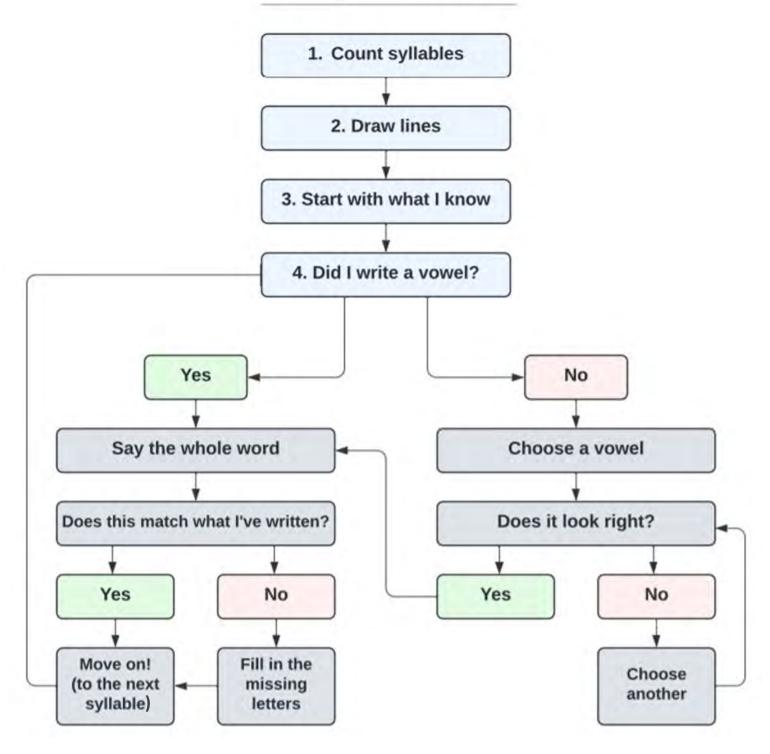

## **Encoding Multisllabic Words**

Spelling Formula Flowchart, "Spelling for Life" by Lyn Stone, page 45

|      | Handout #6 Wi                                                                        |
|------|--------------------------------------------------------------------------------------|
| 0    | Dear momand dad, 2-16-22                                                             |
|      | It was my first time Patting                                                         |
|      | J gotal pantbrush and diped the pantite in the bulkit than i was putting out sidd by |
|      |                                                                                      |
|      |                                                                                      |
|      |                                                                                      |
|      |                                                                                      |
|      |                                                                                      |
|      |                                                                                      |
|      |                                                                                      |
|      |                                                                                      |
| TEV. | W I                                                                                  |
| 7    |                                                                                      |