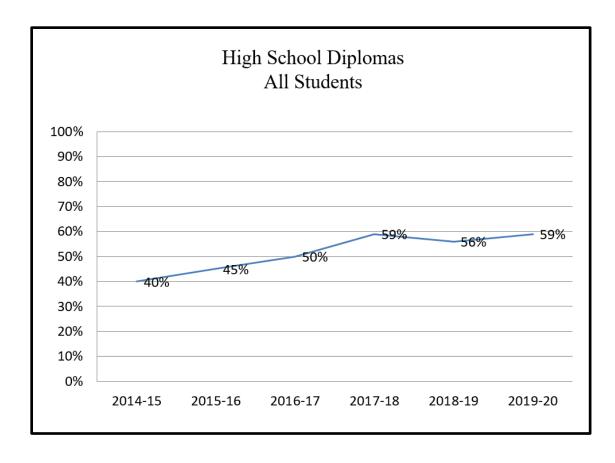

#### **High School Diplomas**

The following table provides the number and percentage of exiting twelfth graders who received a standard high school diploma or a high school equivalency diploma.

|                            | Number of SY 2019-20<br>DJJ Twelfth Graders<br>or SY 2019-20<br>Graduates | Number of Twelfth Graders<br>or Graduates Enrolled in a<br>DJJ School in SY 2019-20<br>Who Graduated in SY 2019-<br>20 or SY 2020-21 | Percentage of<br>Graduates |
|----------------------------|---------------------------------------------------------------------------|--------------------------------------------------------------------------------------------------------------------------------------|----------------------------|
| Students With Disabilities | 305                                                                       | 170                                                                                                                                  | 56%                        |
| All Students               | 1,529                                                                     | 906                                                                                                                                  | 59%                        |

Note: The denominator, in addition to exiting twelfth graders, includes students who graduated or received a high school equivalency in SY 2019-20 regardless of grade level.

The chart below represents six-year trend data. The years in the chart represent the year the student was enrolled in a DJJ facility rather than the year the outcome was achieved.