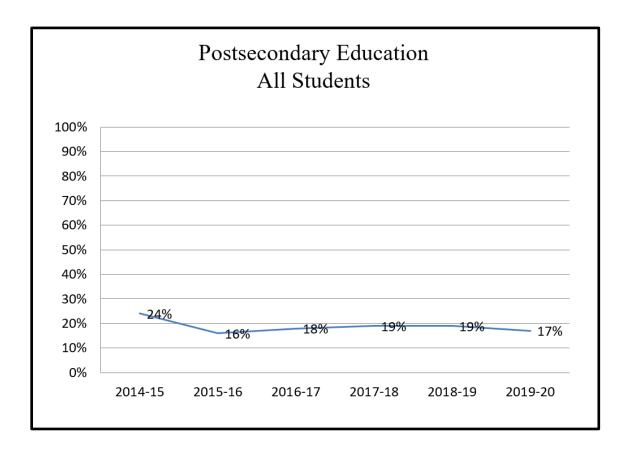

#### **Postsecondary Education**

The following table provides the number and percentage of students who graduated in SY 2019-20 and enrolled in a postsecondary educational institution.

|                            | Number of Students<br>Who Received a<br>Diploma or<br>Graduated During<br>SY 2019-20 | Number of Students Who<br>Enrolled in a Postsecondary<br>Institution in 2019-20 or 2020-21 | Percentage Continuing to<br>Postsecondary |
|----------------------------|--------------------------------------------------------------------------------------|--------------------------------------------------------------------------------------------|-------------------------------------------|
| Students with Disabilities | 140                                                                                  | 25                                                                                         | 18%                                       |
| All Students               | 792                                                                                  | 132                                                                                        | 17%                                       |

Note: The number of students who received a diploma or graduated in SY 2019-20 is based on the number of graduates reported in measure 1, but does not include the youth who graduated in SY 2020-21. Only the SY 2019-20graduates were followed through to SY 2020-21 for postsecondary placement. Postsecondary education includes enrollment in the Florida District Postsecondary Institutions, The Florida College System and the State University System of Florida.

The chart below represents six-year trend data. The years in the chart represent the year the student was enrolled in a DJJ facility rather than the year the outcome was achieved.