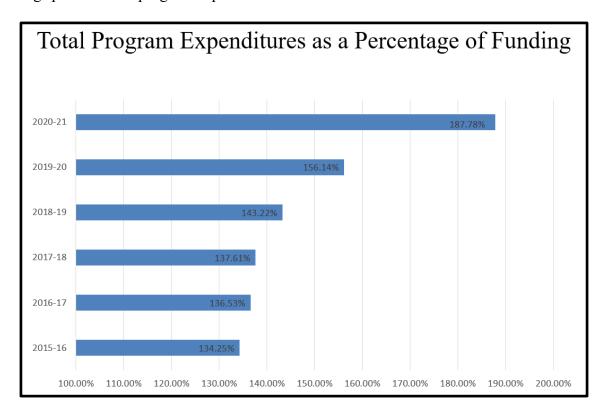

At the state level, SY 2020-21 total program expenditures (costs) were 187.78 percent of the FEFP and categorical funding (revenue). The greatest variation among districts is likely teacher salaries. Teacher salaries greatly influence site-to-site comparisons of costs to revenue and cost per FTE students. There is also variability due to the small size of some programs.

The chart below represents six-year trend data of the percent of the FEFP and categorical funding spent for total program expenditures at the state level.