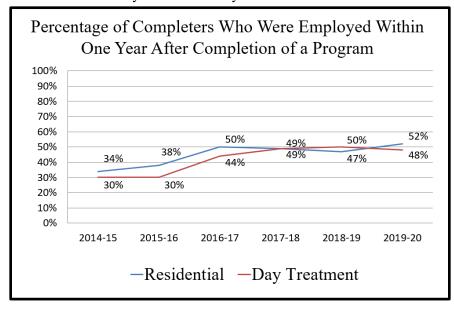

#### **Employment**

The following table provides the number and percentage of students with disabilities who were employed within one year after completion of a day treatment or residential commitment program.

| DJJ Program<br>Area | Number of Students with Disabilities Released from a DJJ Program During SY 2019-20 Who Completed the Program | Number of Students with<br>Disabilities Released from a DJJ<br>Program During SY 2019-20<br>Who Completed the Program<br>and Were Employed in Either<br>SY 2019-20 or<br>SY 2020-21 | Percentage of Completers with Disabilities Who Were Employed One Year After Completion |
|---------------------|--------------------------------------------------------------------------------------------------------------|-------------------------------------------------------------------------------------------------------------------------------------------------------------------------------------|----------------------------------------------------------------------------------------|
| Residential         | 568                                                                                                          | 262                                                                                                                                                                                 | 46%                                                                                    |
| Day Treatment       | 93                                                                                                           | 40                                                                                                                                                                                  | 43%                                                                                    |

The following table provides the number and percentage of all students who were employed within one year after completion of a day treatment or residential commitment program.

| DJJ Program<br>Area | Number of Students Released from a DJJ Program During SY 2019-20 Who Completed the Program | Number of Students Released<br>from a DJJ Program During SY<br>2019-20 Who Completed the<br>Program and Were Employed in<br>Either SY 2019-20 or<br>SY 2020-21 | Percentage of<br>Completers Who<br>Were Employed<br>One Year After<br>Completion |
|---------------------|--------------------------------------------------------------------------------------------|----------------------------------------------------------------------------------------------------------------------------------------------------------------|----------------------------------------------------------------------------------|
| Residential         | 1,523                                                                                      | 788                                                                                                                                                            | 52%                                                                              |
| Day Treatment       | 268                                                                                        | 128                                                                                                                                                            | 48%                                                                              |

The chart below represents six-year trend data. The years in the chart represent the year the student was enrolled in a DJJ facility rather than the year the outcome was achieved.