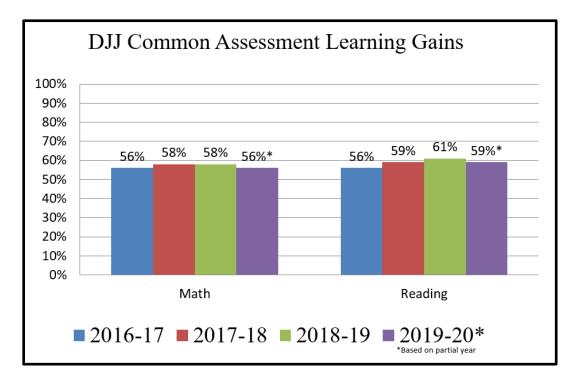

#### **Learning Gains**

The following table provides the number and percentage of students who demonstrated learning gains.

| Common<br>Assessment<br>Subject<br>Area | Number of Students<br>in DJJ Schools<br>During SY 2019-20<br>Reported with Both<br>Pre- and Post-<br>Assessment Data | Number of Students<br>in DJJ Schools<br>During SY 2019-20<br>Reported with Both<br>Pre- and Post-<br>Assessment Data<br>Who Achieved Gains | Percentage<br>Who Achieved<br>Gains |
|-----------------------------------------|----------------------------------------------------------------------------------------------------------------------|--------------------------------------------------------------------------------------------------------------------------------------------|-------------------------------------|
| Math                                    | 1,697                                                                                                                | 952                                                                                                                                        | 56%*                                |
| Reading                                 | 1,663                                                                                                                | 987                                                                                                                                        | 59%*                                |

Note: Starting in April 2016, DJJ programs began transferring over to a new common assessment. These counts are based on the new common assessment. A student is considered to have made a gain if the student's score increased on the common assessment between the pre- and post-test or if a student scored 100% on both the pre- and post-tests.

The chart below represents four-year trend data. The years in the chart represent the year the student was enrolled in a DJJ facility rather than the year the outcome was achieved.

<sup>\*</sup>The learning gains indicate the number of students during SY 2019-20 who were reported with both pre- and post-assessment data prior to the suspension of the common assessment on March 23, 2020, when FDOE Emergency Order No. 2020-EO-1 was issued. The common assessment was suspended for the remainder of SY 2019-20.