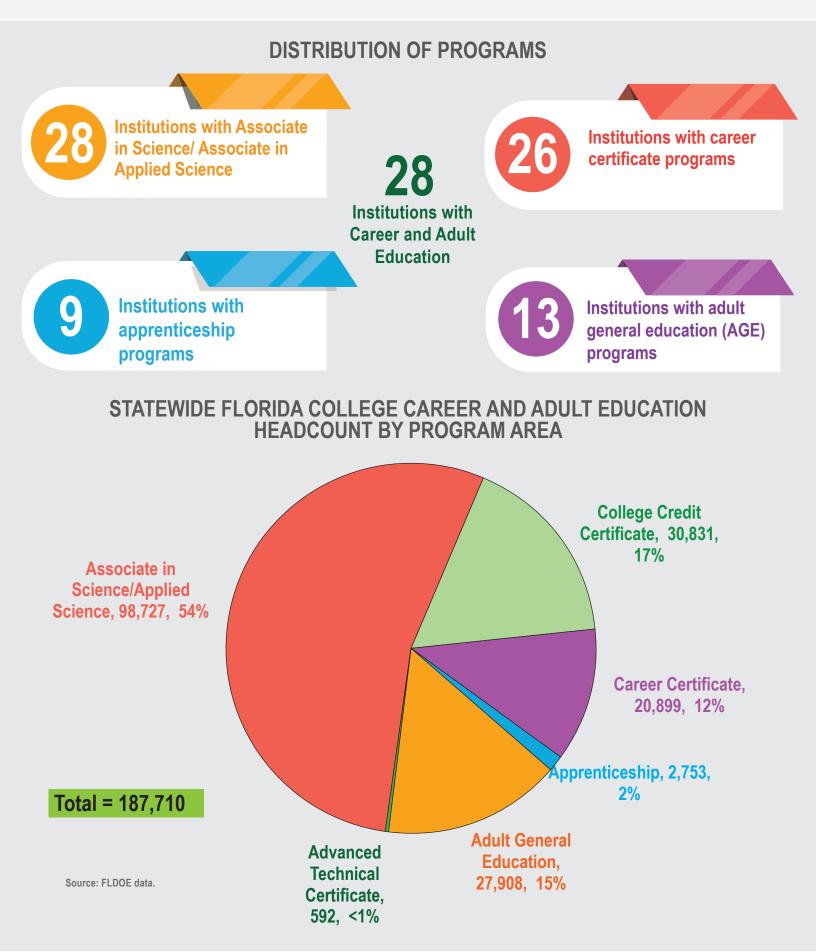

# Florida College Career and Adult Education State Summary, 2018-19









### TOP TEN FLORIDA COLLEGE ASSOCIATE IN SCIENCE/APPLIED SCIENCE PROGRAM ENROLLMENTS

| Nursing R.N.                           |        | 14,107 |  |  |
|----------------------------------------|--------|--------|--|--|
| Business Administration                | 11,819 |        |  |  |
| Health Services Management             |        |        |  |  |
| Criminal Justice Technology            | 4,641  |        |  |  |
| Computer Information<br>Technology     | 3,532  |        |  |  |
| Paralegal Studies<br>(Legal Assisting) | 2,898  |        |  |  |
| Computer Programming<br>and Analysis   | 2,806  |        |  |  |
| Emergency Medical 2                    | ,562   |        |  |  |
| Early Childhood 2,4                    | 41     |        |  |  |
| Network Systems 2,238 Technology