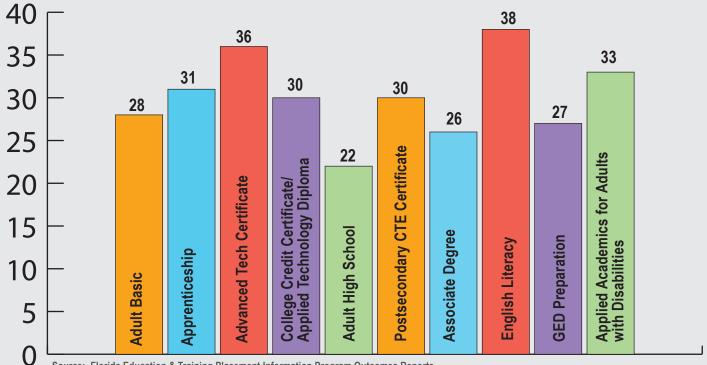

## AVERAGE AGE OF STUDENTS BY FLORIDA COLLEGE CAREER AND ADULT EDUCATION PROGRAM AREA

Source: Florida Education & Training Placement Information Program Outcomes Reports

<sup>1</sup> Students may have been enrolled in more than one program. Because of the duplication, the total enrollment in this chart is larger than the Adult General Education enrollment in the previous chart.