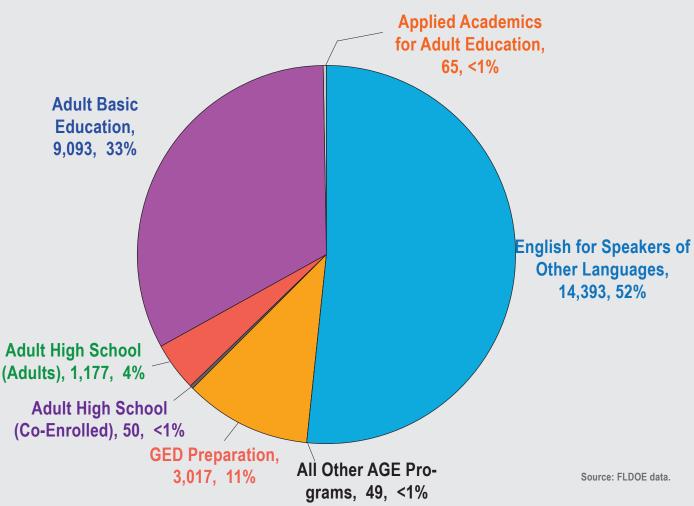

## AVERAGE AGE OF STUDENTS BY FLORIDA COLLEGE CAREER AND ADULT EDUCATION PROGRAM AREA

Source: Florida Education & Training Placement Information Program Outcomes Reports

<sup>1</sup> Students may have been enrolled in more than one program. Because of the duplication, the total enrollment in this chart is larger than the Adult General Education enrollment in the previous chart.