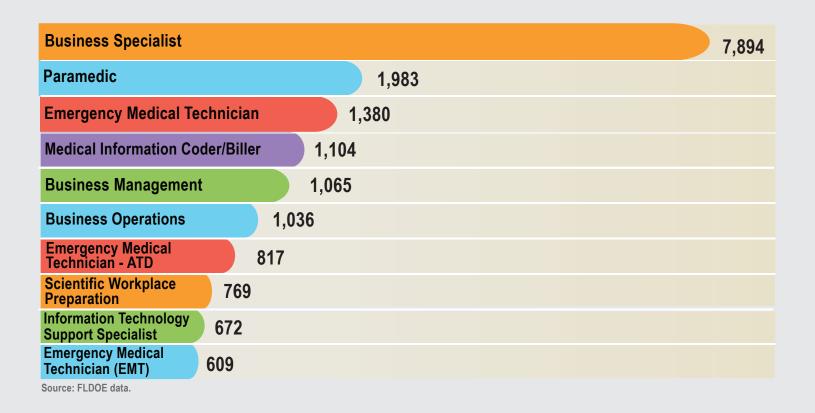

#### TOP TEN FLORIDA COLLEGE CAREER CERTIFICATE PROGRAM ENROLL-MENTS

| Fire Fighter I/II 1,297   Correctional Officer (Traditional 1,129   Cosmetology 1,002   Welding Technology 759   Practical Nursing 549   Fire Fighter 516   Air Conditioning,<br>Refrigeration and 500   Early Childhood<br>Education 459   Insurance Claims Adjust-<br>Add 444 | Florida Law Enforcemen       | t Academy      | 3,568 |
|---------------------------------------------------------------------------------------------------------------------------------------------------------------------------------------------------------------------------------------------------------------------------------|------------------------------|----------------|-------|
| Cosmetology       1,002         Welding Technology       759         Practical Nursing       549         Fire Fighter       516         Air Conditioning,<br>Refrigeration and       500         Early Childhood<br>Education       459                                         | Fire Fighter I/II            | 1,297          |       |
| Welding Technology     759       Practical Nursing     549       Fire Fighter     516       Air Conditioning,<br>Refrigeration and     500       Early Childhood<br>Education     459                                                                                           | Correctional Officer (Tra    | ditional 1,129 |       |
| Practical Nursing     549       Fire Fighter     516       Air Conditioning,<br>Refrigeration and     500       Early Childhood<br>Education     459                                                                                                                            | Cosmetology                  | 1,002          |       |
| Fire Fighter     516       Air Conditioning,<br>Refrigeration and     500       Early Childhood<br>Education     459                                                                                                                                                            | Welding Technology           | 759            |       |
| Air Conditioning,<br>Refrigeration and     500       Early Childhood<br>Education     459                                                                                                                                                                                       | Practical Nursing            | 549            |       |
| Refrigeration and     500       Early Childhood     459       Insurance Claime Adjust                                                                                                                                                                                           | Fire Fighter                 | 516            |       |
| Insurance Claims Adjust                                                                                                                                                                                                                                                         |                              | 500            |       |
| Insurance Claims Adjust-                                                                                                                                                                                                                                                        | Early Childhood<br>Education | 459            |       |
| er +++                                                                                                                                                                                                                                                                          | -                            | 444            |       |

Source: FLDOE data.