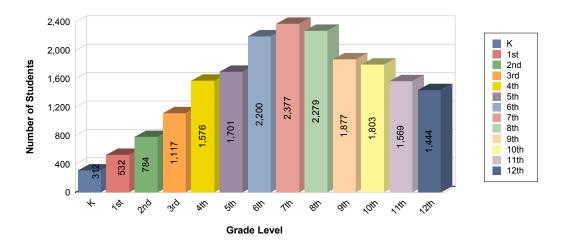

## NOVEMBER QUARTERLY REPORT 2008

The John M. McKay Scholarships for Students with Disabilities Program allows parents of students with disabilities to choose the best academic environment for their children. Parents have the option of choosing another public school or applying for a scholarship for their child to attend an eligible private school. Over the past few years, thousands of parents have chosen the McKay Scholarship Program for their children's education.

This report contains private school and student statistics for the September and November payment periods of the 2008-2009 school year.

Next quarterly report will be available: March 2009