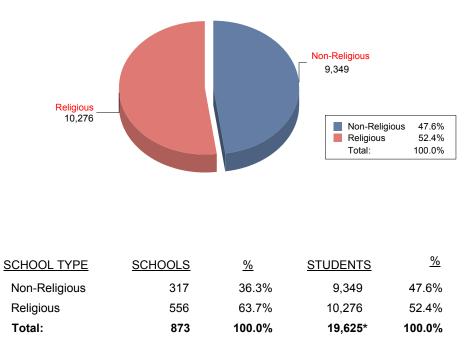

| ST. JOHNS              | 4              |
| 56         | ST. LUCIE              | 7              |
| 57         | SANTA ROSA             | 3              |
| 58         | SARASOTA               | 23             |
| 59<br>60   | SEMINOLE<br>SUMTER     | 28<br>1        |
| 61         | SUWANNEE               | 2              |
| 62         | TAYLOR                 | - 1            |
| 63         | UNION                  | 1              |
| 64<br>65   | VOLUSIA                | 17             |
| 65<br>66   | WAKULLA<br>WALTON      | 1              |
| Total:     | 58                     | 873            |
|            |                        |                |

#### Private Schools by Type Participating in McKay Scholarship Program



McKay Student Enrollment by Type of Private School



\*Indicates that 54 students attended more than one school (Religious and Non-Religious) during the September 2008 and the November 2008 payment periods.