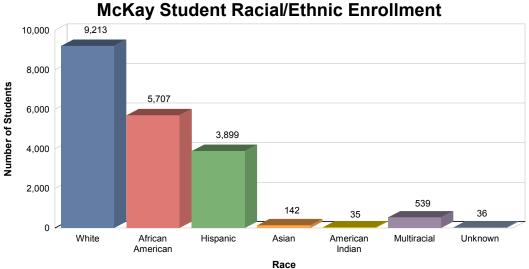

## NOVEMBER QUARTERLY REPORT 2008

The John M. McKay Scholarships for Students with Disabilities Program allows parents of students with disabilities to choose the best academic environment for their children. Parents have the option of choosing another public school or applying for a scholarship for their child to attend an eligible private school. Over the past few years, thousands of parents have chosen the McKay Scholarship Program for their children's education.

This report contains private school and student statistics for the September and November payment periods of the 2008-2009 school year.

Next quarterly report will be available: March 2009