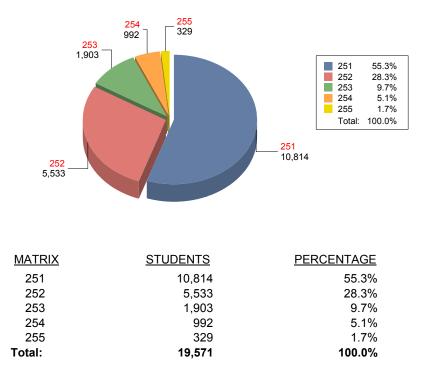

|
| 9th         | 1,877    | 9.6%       |
| 10th        | 1,803    | 9.2%       |
| 11th        | 1,569    | 8.0%       |
| 12th        | 1,444    | 7.4%       |
| Total:      | 19,571   | 100.0%     |





| McKay Student | Racial/Ethnic | Enrollment |
|---------------|---------------|------------|
|               |               |            |

| RACE             | STUDENTS | PERCENTAGE |
|------------------|----------|------------|
| White            | 9,213    | 47.1%      |
| African American | 5,707    | 29.2%      |
| Hispanic         | 3,899    | 19.9%      |
| Asian            | 142      | 0.7%       |
| American Indian  | 35       | 0.2%       |
| Multiracial      | 539      | 2.8%       |
| Unknown          | 36       | 0.2%       |
| Total:           | 19,571   | 100.0%     |



#### McKay Student Enrollment by Primary Exceptionality



Exceptionality

| PRIMARY EXCEPTIONALITY        | STUDENTS | PERCENTAGE |
|-------------------------------|----------|------------|
| Specific Learning Disabled    | 6,792    | 34.7%      |
| Language Impaired             | 1,615    | 8.3%       |
| Speech Impaired               | 1,455    | 7.4%       |
| Emotionally Handicapped       | 1,251    | 6.4%       |
| Educable Mentally Handicapped | 1,298    | 6.6%       |
| Autistic                      | 853      | 4.4%       |
| Other Health Impaired         | 2,352    | 12.0%      |
| Others                        | 3,955    | 20.2%      |
| Total:                        | 19,571   | 100.0%     |

## Private Schools by District Serving McKay Students

| DISTRICTID | DISTRICTNAME