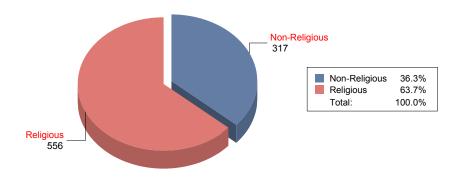

POLK<br>PUTNAM         | 23<br>5        |
| 55         | ST. JOHNS              | 4              |
| 56         | ST. LUCIE              | 7              |
| 57         | SANTA ROSA             | 3              |
| 58         | SARASOTA               | 23             |
| 59<br>60   | SEMINOLE<br>SUMTER     | 28<br>1        |
| 61         | SUWANNEE               | 2              |
| 62         | TAYLOR                 | - 1            |
| 63         | UNION                  | 1              |
| 64<br>65   | VOLUSIA                | 17             |
| 65<br>66   | WAKULLA<br>WALTON      | 1              |
| Total:     | 58                     | 873            |
|            |                        |                |

#### Private Schools by Type Participating in McKay Scholarship Program



McKay Student Enrollment by Type of Private School



\*Indicates that 54 students attended more than one school (Religious and Non-Religious) during the September 2008 and the November 2008 payment periods.