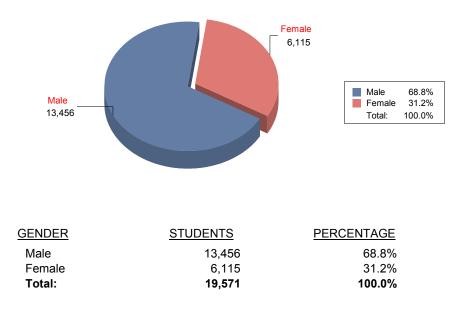

## NOVEMBER QUARTERLY REPORT 2008

The John M. McKay Scholarships for Students with Disabilities Program allows parents of students with disabilities to choose the best academic environment for their children. Parents have the option of choosing another public school or applying for a scholarship for their child to attend an eligible private school. Over the past few years, thousands of parents have chosen the McKay Scholarship Program for their children's education.

This report contains private school and student statistics for the September and November payment periods of the 2008-2009 school year.

Next quarterly report will be available: March 2009