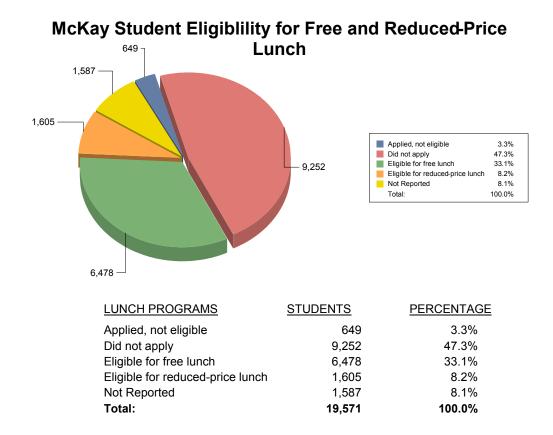

## NOVEMBER QUARTERLY REPORT 2008

The John M. McKay Scholarships for Students with Disabilities Program allows parents of students with disabilities to choose the best academic environment for their children. Parents have the option of choosing another public school or applying for a scholarship for their child to attend an eligible private school. Over the past few years, thousands of parents have chosen the McKay Scholarship Program for their children's education.

This report contains private school and student statistics for the September and November payment periods of the 2008-2009 school year.

Next quarterly report will be available: March 2009