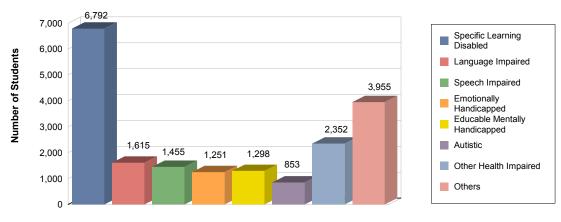

,803    | 9.2%       |
| 11th        | 1,569    | 8.0%       |
| 12th        | 1,444    | 7.4%       |
| Total:      | 19,571   | 100.0%     |





| McKay Student | Racial/Ethnic | Enrollment |
|---------------|---------------|------------|
|               |               |            |

| RACE             | STUDENTS | PERCENTAGE |
|------------------|----------|------------|
| White            | 9,213    | 47.1%      |
| African American | 5,707    | 29.2%      |
| Hispanic         | 3,899    | 19.9%      |
| Asian            | 142      | 0.7%       |
| American Indian  | 35       | 0.2%       |
| Multiracial      | 539      | 2.8%       |
| Unknown          | 36       | 0.2%       |
| Total:           | 19,571   | 100.0%     |



#### McKay Student Enrollment by Primary Exceptionality



Exceptionality

| PRIMARY EXCEPTIONALITY        | STUDENTS | PERCENTAGE |
|-------------------------------|----------|------------|
| Specific Learning Disabled    | 6,792    | 34.7%      |
| Language Impaired             | 1,615    | 8.3%       |
| Speech Impaired               | 1,455    | 7.4%       |
| Emotionally Handicapped       | 1,251    | 6.4%       |
| Educable Mentally Handicapped | 1,298    | 6.6%       |
| Autistic                      | 853      | 4.4%       |
| Other Health Impaired         | 2,352    | 12.0%      |
| Others                        | 3,955    | 20.2%      |
| Total:                        | 19,571   | 100.0%     |

## Private Schools by District Serving McKay Students

| DISTRICTID | DISTRICTNAME           | <u>SCHOOLS</u> |
|------------|-----------------