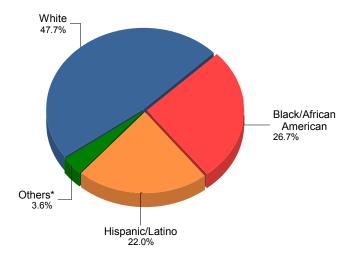

## SEPTEMBER QUARTERLY REPORT 2010

The John M. McKay Scholarships for Students with Disabilities Program allows parents of students with disabilities to choose the best academic environment for their children. Parents have the option of choosing another public school or applying for a scholarship for their child to attend an eligible private school. Over the past few years, thousands of parents have chosen the McKay Scholarship Program for their children's education.