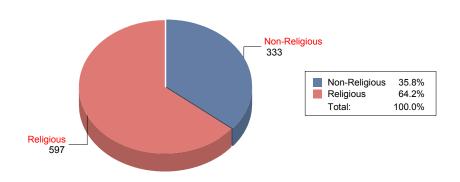

| PALM BEACH             | 48       |
| 51       | PASCO                  | 15       |
| 52       | PINELLAS               | 54       |
| 53       | POLK                   | 26       |
| 54       | PUTNAM                 | 1        |
| 55       | ST. JOHNS              | 2        |
| 56       | ST. LUCIE              | 5        |
| 57<br>50 | SANTA ROSA             | 3        |
| 58       | SARASOTA               | 26       |
| 59<br>60 | SEMINOLE               | 30       |
| 60<br>61 | SUMTER<br>SUWANNEE     | 1<br>2   |
| 63       | UNION                  | 1        |
| 64       | VOLUSIA                | 24       |
| 65       | WAKULLA                | 2        |
| TOTAL:   | 54                     | 930      |

# Private Schools by Type Participating in McKay Scholarship Program



# McKay Student Enrollment by Type of Private School



| SCHOOL TYPE   | <u>SCHOOLS</u> | <u>%</u> | <u>STUDENTS</u> | <u>%</u> |
|---------------|----------------|----------|-----------------|----------|
| Non-Religious | 333            | 35.8%    | 7,998           | 44.1%    |
| Religious     | 597            | 64.2%    | 10,137          | 55.9%    |
| Total:        | 930            | 100.0%   | 18.135          | 100.0%   |