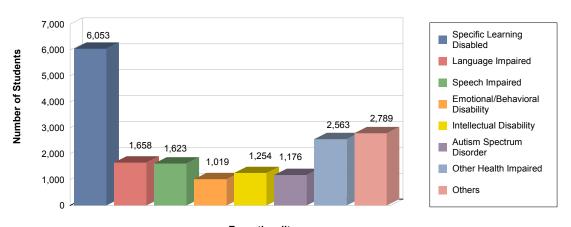

|
| Total:                 | 18,135          | 100.0%            |

<sup>\*&</sup>quot;Others" include students who are Asian, American Indian or Alaskan Native, Native Hawaiian or Other Pacific Islander, and Multiracial.

#### **McKay Student Enrollment by Matrix of Services**



| <u>MATRIX</u> | <u>STUDENTS</u> | <u>PERCENTAGE</u> |
|---------------|-----------------|-------------------|
| 251           | 9,867           | 54.4%             |
| 252           | 4,955           | 27.3%             |
| 253           | 1,907           | 10.5%             |
| 254           | 1,091           | 6.0%              |
| 255           | 315             | 1.7%              |
| Total:        | 18,135          | 100.0%            |

#### **McKay Student Enrollment by Primary Exceptionality**



| Total:                          | 18,135          | 100.0%            |
|---------------------------------|-----------------|-------------------|
| Others                          | 2,789           | 15.4%             |
| Other Health Impaired           | 2,563           | 14.1%             |
| Autism Spectrum Disorder        | 1,176           | 6.5%              |
| Intellectual Disability         | 1,254           | 6.9%              |
| Emotional/Behavioral Disability | 1,019           | 5.6%              |
| Speech Impaired                 | 1,623           | 8.9%              |
| Language Impaired               | 1,658           | 9.1%              |
| Specific Learning Disabled      | 6,053           | 33.4%             |
| PRIMARY EXCEPTIONALITY          | <u>STUDENTS</u> | <u>P