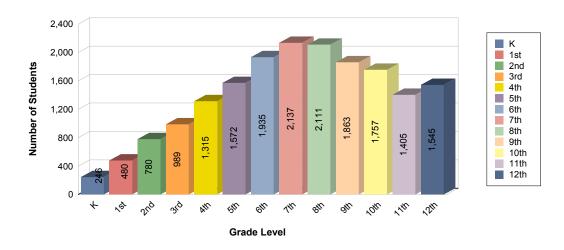

## SEPTEMBER QUARTERLY REPORT 2010

The John M. McKay Scholarships for Students with Disabilities Program allows parents of students with disabilities to choose the best academic environment for their children. Parents have the option of choosing another public school or applying for a scholarship for their child to attend an eligible private school. Over the past few years, thousands of parents have chosen the McKay Scholarship Program for their children's education.