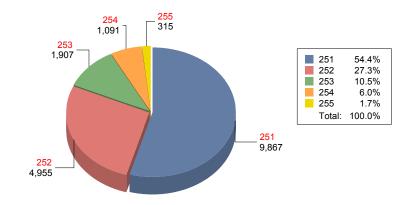

|
| Total:                           | 18,135          | 100.0%            |

#### **McKay Student Race and Ethnicity**



| RACE                   | <b>STUDENTS</b> | <u>PERCENTAGE</u> |
|------------------------|-----------------|-------------------|
| White                  | 8,642           | 47.7%             |
| Black/African American | 4,851           | 26.7%             |
| Hispanic/Latino        | 3,997           | 22.0%             |
| Others*                | 645             | 3.6%              |
| Total:                 | 18,135          | 100.0%            |

<sup>\*&</sup>quot;Others" include students who are Asian, American Indian or Alaskan Native, Native Hawaiian or Other Pacific Islander, and Multiracial.

#### **McKay Student Enrollment by Matrix of Services**



| <u>MATRIX</u> | <u>STUDENTS</u> | <u>PERCENTAGE</u> |
|---------------|-----------------|-------------------|
| 251           | 9,867           | 54.4%             |
| 252           | 4,955           | 27.3%             |
| 253           | 1,907           | 10.5%             |
| 254           | 1,091           | 6.0%              |
| 255           | 315             | 1.7%              |
| Total:        | 18,135          | 100.0%            |

#### **McKay Student Enrollment by Primary Exceptionality**



| Total:                          | 18,135          | 100.0%            |
|---------------------------------|-----------------|-------------------|
| Others                          | 2,789           | 15.4%             |
| Other Health Impaired           | 2,563           | 14.1%