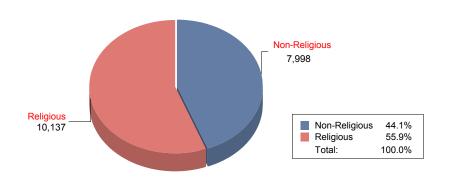

PASCO                  | 15       |
| 52       | PINELLAS               | 54       |
| 53       | POLK                   | 26       |
| 54       | PUTNAM                 | 1        |
| 55       | ST. JOHNS              | 2        |
| 56       | ST. LUCIE              | 5        |
| 57<br>50 | SANTA ROSA             | 3        |
| 58       | SARASOTA               | 26       |
| 59<br>60 | SEMINOLE               | 30       |
| 60<br>61 | SUMTER<br>SUWANNEE     | 1<br>2   |
| 63       | UNION                  | 1        |
| 64       | VOLUSIA                | 24       |
| 65       | WAKULLA                | 2        |
| TOTAL:   | 54                     | 930      |

# Private Schools by Type Participating in McKay Scholarship Program



# McKay Student Enrollment by Type of Private School



| SCHOOL TYPE   | <u>SCHOOLS</u> | <u>%</u> | <u>STUDENTS</u> | <u>%</u> |
|---------------|----------------|----------|-----------------|----------|
| Non-Religious | 333            | 35.8%    | 7,998           | 44.1%    |
| Religious     | 597            | 64.2%    | 10,137          | 55.9%    |
| Total:        | 930            | 100.0%   | 18.135          | 100.0%   |