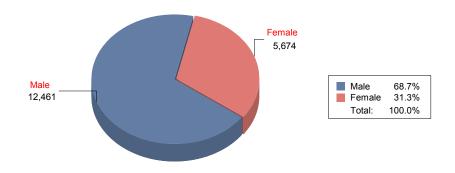

## SEPTEMBER QUARTERLY REPORT 2010

The John M. McKay Scholarships for Students with Disabilities Program allows parents of students with disabilities to choose the best academic environment for their children. Parents have the option of choosing another public school or applying for a scholarship for their child to attend an eligible private school. Over the past few years, thousands of parents have chosen the McKay Scholarship Program for their children's education.