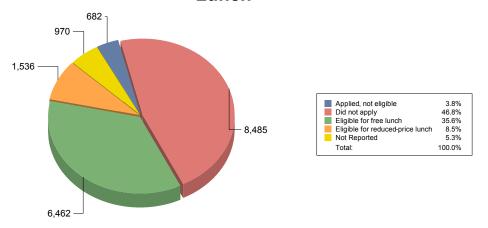

## SEPTEMBER QUARTERLY REPORT 2010

The John M. McKay Scholarships for Students with Disabilities Program allows parents of students with disabilities to choose the best academic environment for their children. Parents have the option of choosing another public school or applying for a scholarship for their child to attend an eligible private school. Over the past few years, thousands of parents have chosen the McKay Scholarship Program for their children's education.