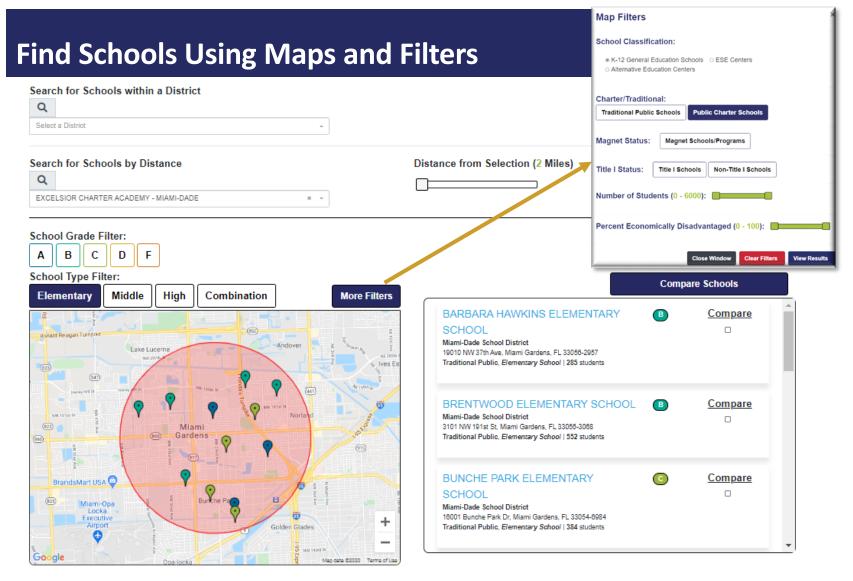

### **Compare Schools**

| BRENTWOOD ELEMENTARY<br>SCHOOL<br>Miami-Dade School District<br>Traditional Public, Elementary School<br>Contact Information | BUNCHE PARK ELEMENTARY<br>SCHOOL<br>Miami-Dade School District<br>Traditional Public, Elementary School<br>Contact Information | BARBARA HAWKINS ELEM.<br>SCHOOL<br>Miami-Dade School District<br>Traditional Public, Elementary School<br>Contact Information |
|------------------------------------------------------------------------------------------------------------------------------|--------------------------------------------------------------------------------------------------------------------------------|-------------------------------------------------------------------------------------------------------------------------------|
| School Overview                                                                                                              | School Overview                                                                                                                | School Overview                                                                                                               |
| Student Count         Teacher Count           552         35                                                                 | Student Count Teacher Count 384 33                                                                                             | Student Count Teacher Count 285 17                                                                                            |
| Total School Grade           School Grade           B                                                                        | C Total School Grade<br>Percent of Points<br>53%                                                                               | Total School Grade           School Grade           B                                                                         |
| School Grade Components                                                                                                      | School Grade Components                                                                                                        | School Grade Components                                                                                                       |
| ELA Achievement: 45%                                                                                                         | ELA Achievement: 48%                                                                                                           | ELA Achievement: 57%                                                                                                          |
| ELA Learning Gains: 58%                                                                                                      | ELA Learning Gains: 57%                                                                                                        | ELA Learning Gains: 61%                                                                                                       |
| ELA Low 25% Gains: 51%                                                                                                       | ELA Low 25% Gains: 63%                                                                                                         | ELA Low 25% Gains: 50%                                                                                                        |
| Math Achievement: 70%                                                                                                        | Math Achievement: 57%                                                                                                          | Math Achievement: 64%                                                                                                         |
| Math Learning Gains: 74%                                                                                                     | Math Learning Gains: 63%                                                                                                       | Math Learning Gains: 57%                                                                                                      |
| Math Low 25% Gains: 62%                                                                                                      | Math Low 25% Gains: 37%                                                                                                        | Math Low 25% Gains: 42%                                                                                                       |
| Social Studies .<br>Achievement:                                                                                             | Social Studies                                                                                                                 | Social Studies *<br>Achievement:                                                                                              |
| Science Achievement: 51%                                                                                                     | Science Achievement: 45%                                                                                                       | Science Achievement: 67%                                                                                                      |
| Middle School .<br>Acceleration:                                                                                             | Middle School                                                                                                                  | Middle School                                                                                                                 |
| College & Career .<br>Acceleration:                                                                                          | College & Career                                                                                                               | College & Career                                                                                                              |
| Graduation Rate: *                                                                                                           | Graduation Rate: *                                                                                                             | Graduation Rate: *                                                                                                            |
| Classes<br>Taught by<br>Inexperienced Out-of-Field Ineffective<br>Teachers Teachers Teachers<br>2.9% 2.5% 0%                 | Classes<br>Taught by<br>Inexperienced Out-of-Field Ineffective<br>Teachers Teachers Teachers<br>29% 0% 0%                      | Classes<br>Taught by<br>Inexperienced Out-of-Field Ineffective<br>Teachers Teachers Teachers<br>0% 1.1% 0%                    |