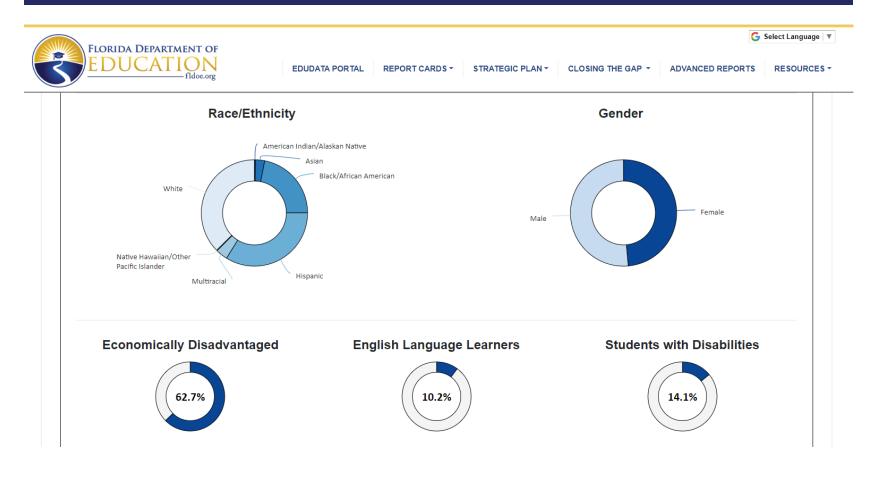

Growth, and Participation

Assessments - English Language Learners

Acceleration Success

Discipline and Attendance

Graduation and Beyond

Educator Qualifications and Equity

Long-Term Goals and Interim Progress

Accelerated Course Enrollment

Preschool Enrollment

Per-Pupil Expenditures

National Data

Blue Headers open and provide related charts and tables.



#### **Tabs Further Group Related Information**

#### Assessments - Academic Achievement, Growth, and Participation

Achievement

Growth Participation A

#### Alternate Assessment

#### **Assessments - Achievement (Achievement Levels 1-5)**

Florida School and District Grades consist of four achievement components: English Language Arts, Mathematics, Science, and Social Studies. These





#### **Student Population at a Glance**





### **Compare Schools to District and State**





#### **Tables Provide Details for Charts**

| n Rate Po      | estsecondary Cor                                                                      | ntinuation Rate                                                                                                                                                                                              | 20                                                                                                                                                                                                                                                                                                    |
|----------------|-------------------------------------------------------------------------