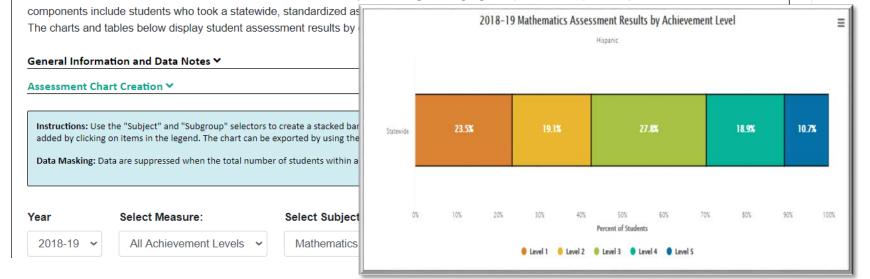

#### **Assessments - Achievement (Achievement Levels 1-5)**

Florida School and District Grades consist of four achievement components: English Language Arts, Mathematics, Science, and Social Studies. These