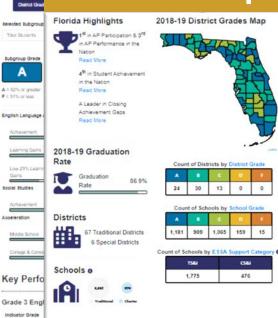

#### **District Grade Explanation**

District Oracles provide an easily understandable way to measure the performance of a district. Parents and the general public can use the district grade and its components to understand how well each district is serving its students. Districts are graded A. B. C. D. or F and are calculated for each countybased district.

A District's Grade May include up to Eleven Components: There are four achievement components, four learning gains components, a middle school acceleration component, as well as components for graduation rate, and college and career acceleration. Each component is worth up to 100 points in the overall calculation. The number of points earned for each component are added together and divided by the total number of evaluative points to determine the percentage of points earned