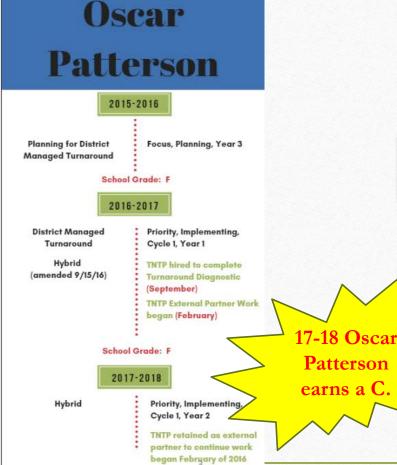

# Brevard Public Schools

**Endeavour Elementary** 

Turnaround – External Operator Presentation

## Brevard – TNTP Existing Partnership

Pilot Florida
Implementation Network
to ensure aligned
materials.

Establishment of a district-wide vision for excellent instruction.

Regular audits of instructional practices across schools.

Direct training and support to district and school leaders around the demands of the Florida Standards.

Collecting and analyzing culture data from stakeholders.

## TNTP Support of Bay County Schools







#### $\equiv$

### Evidence of Effective TNTP Support:

Pasco County - Hudson Elem and with Collective Professional Learning Project

| Year      | ELA 3+ | ELA<br>LG | ELA<br>LG L25 | MATH<br>3+ | MATH<br>LG | MATH<br>LG L25 | SCIENCE | TOTAL | GRADE |
|-----------|--------|-----------|---------------|------------|------------|----------------|---------|-------|-------|
| ELA GAINS | +10    | +20       | +29           | +8         | +8         | +8             | -1      | +85   |       |
| 2016-17   | 38     | 58        | 63            | 31         | 42         | 40             | 28      | 302   | С     |
| 2015-16   | 28     | 38        | 34            | 23         | 34         | 32             | 29      | 217   | F     |



## **Endeavour Trends**

| Year           | ELA 3+ | ELA<br>L