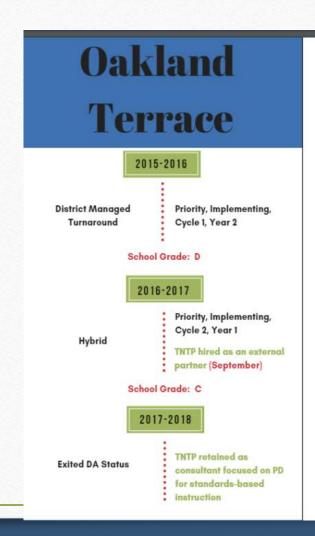

# Brevard Public Schools

**Endeavour Elementary** 

Turnaround – External Operator Presentation

## Brevard – TNTP Existing Partnership

Pilot Florida
Implementation Network
to ensure aligned
materials.

Establishment of a district-wide vision for excellent instruction.

Regular audits of instructional practices across schools.

Direct training and support to district and school leaders around the demands of the Florida Standards.

Collecting and analyzing culture data from stakeholders.

## TNTP Support of Bay County Schools







#### $\equiv$

### Evidence of Effective TNTP Support:

Pasco County - Hudson Elem and with Collective Professional Learning Project

| Year      | ELA 3+ | ELA<br>LG | ELA<br>LG L25 | MATH<br>3+ | MATH<br>LG | MATH<br>LG L25 | SCIENCE | TOTAL | GRADE |
|-----------|--------|-----------|---------------|------------|------------|----------------|---------|-------|-------|
| ELA GAINS | +10    | +20       | +29           | +8         | +8         | +8             | -1      | +85   |       |
| 2016-17   | 38     | 58        | 63            | 31         | 42         | 40             | 28      | 302   | С     |
| 2015-16   | 28     | 38        | 34            | 23         | 34         | 32             | 29      | 217   | F     |



## **Endeavour Trends**

| Year           | ELA 3+ | ELA<