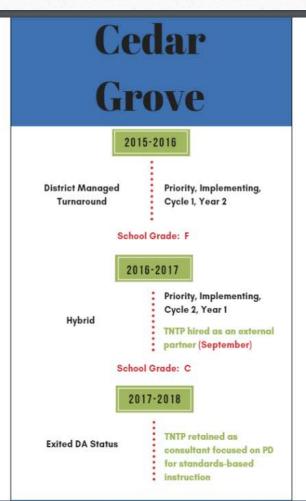

# Brevard Public Schools

**Endeavour Elementary** 

Turnaround – External Operator Presentation

## Brevard – TNTP Existing Partnership

Pilot Florida
Implementation Network
to ensure aligned
materials.

Establishment of a district-wide vision for excellent instruction.

Regular audits of instructional practices across schools.

Direct training and support to district and school leaders around the demands of the Florida Standards.

Collecting and analyzing culture data from stakeholders.

## TNTP Support of Bay County Schools







#### $\equiv$

### Evidence of Effective TNTP Support:

Pasco County - Hudson Elem and with Collective Professional Learning Project

| Year      | ELA 3+ | ELA<br>LG | ELA<br>LG L25 | MATH<br>3+ | MATH<br>LG | MATH<br>LG L25 | SCIENCE | TOTAL | GRADE |
|-----------|--------|-----------|---------------|------------|------------|----------------|---------|-------|-------|
| ELA GAINS | +10    | +20       | +29           | +8         | +8         | +8             | -1      | +85   |       |
| 2016-17   | 38     | 58        | 63            | 31         | 42         | 40             | 28      | 302   | С     |
| 2015-16   | 28     | 38        | 34            | 23         | 34         | 32             | 29      | 217   | F     |



## **Endeavour Trends**

| Year           | ELA 3+ | ELA<br