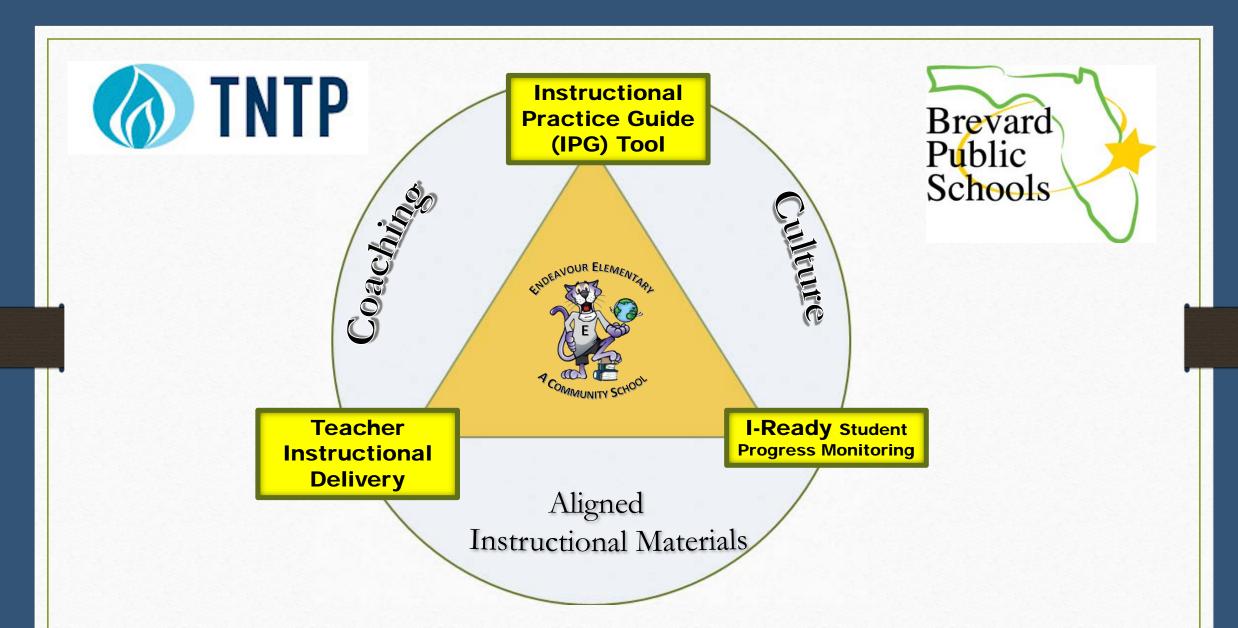

## Brevard – TNTP Existing Partnership

Pilot Florida
Implementation Network
to ensure aligned
materials.

Establishment of a district-wide vision for excellent instruction.

Regular audits of instructional practices across schools.

Direct training and support to district and school leaders around the demands of the Florida Standards.

Collecting and analyzing culture data from stakeholders.