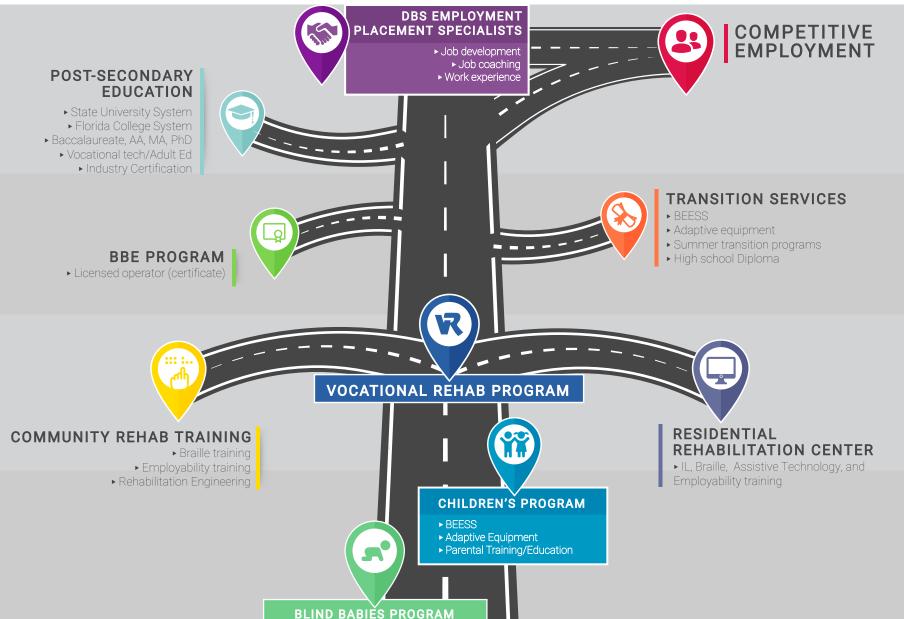

## WORKFORCE EDUCATION SYSTEM FLORIDA COLLEGE SYSTEM STATE UNIVERSITY SYSTEM ► College Credit Certificate ▶ Postsecondary Adult Vocational Certificate ► Applied Technical Diploma ► Industry Certification ► Baccalaureate ► Associates **TECH CENTERS ADULT EDUCATION** ► Postsecondary Adult ► Certificate Vocational Certificate ▶ GFD ► Applied Technical Diploma ► Industry Certification **APPRENTICESHIP** ► Certificates **VOCATIONAL**

## HIGH SCHOOL REHABILITATION ► Career and Technical Programs ▶ Provides VR services to ► Industry Certificates

**DIVISION OF BLIND SERVICES** 

▶ Provides services to visually-impaired Floridians

thoughout the workforce education system.

individuals with disabilities and businesses throughout the workforce education system.

## MIDDLE SCHOOL INDUSTRY ADVISORS ► Digital Tool Certification

► Industry Advisory committees play an important role in the development of Career and Technical Education programs in middle, secondary and post-secondary programs.

## DIVISION OF BLIND SERVICES