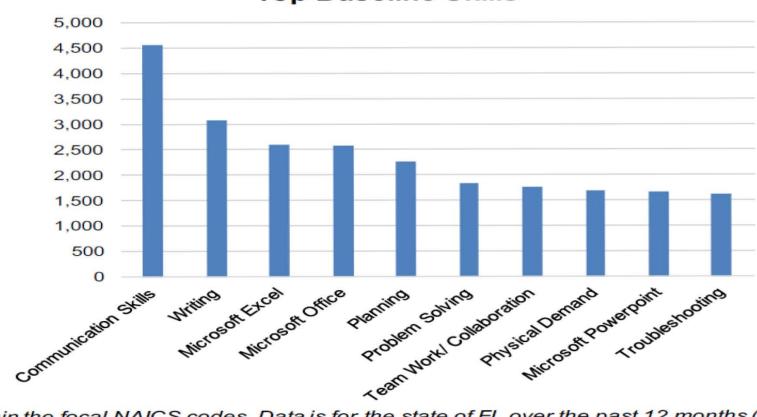

#### **Top Baseline Skills**

in the focal NAICS codes. Data is for the state of FL over the past 12 months (June