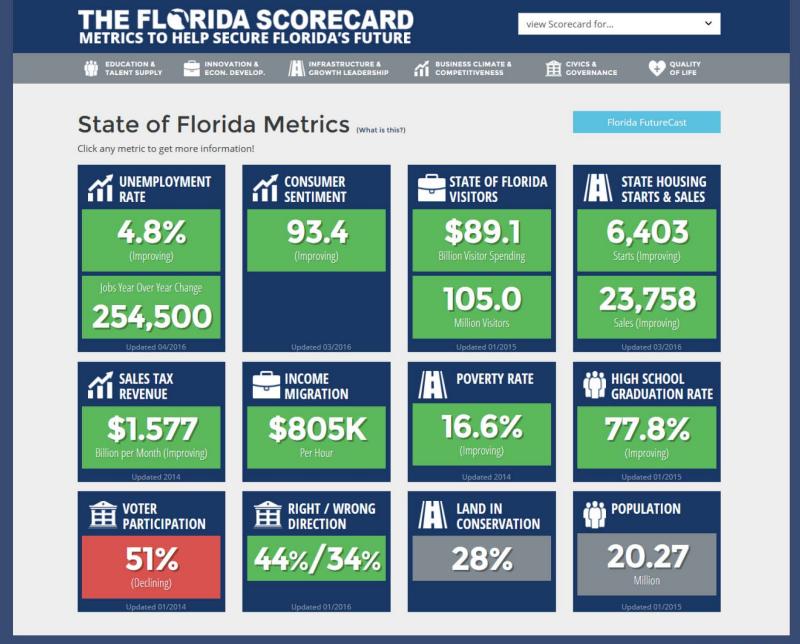

# JERRY D. PARRISH, Рн.D.

Chief Economist Florida Chamber Foundation

jparrish@flfoundation.org @DrJerryParrish



### Six Pillars: Securing Florida's Future Together













# GRADUATION RATE

77.8% (Improving)

Updated 01/2015



## EDUCATIONAL ATTAINMENT

26.8%

Bachelor (Improving)

**86.5%** High School (Improving)

Updated 2014









#### ILLS



#### **Top Baseline Skills**

in the focal NAICS codes. Data is for the state of FL over the past 12 months (June



# Thank You!

Jerry D. Parrish, Ph.D. Chief Economist & Director of Research Florida Chamber Foundation jparrish@flfoundation.org @DrJerryParrish