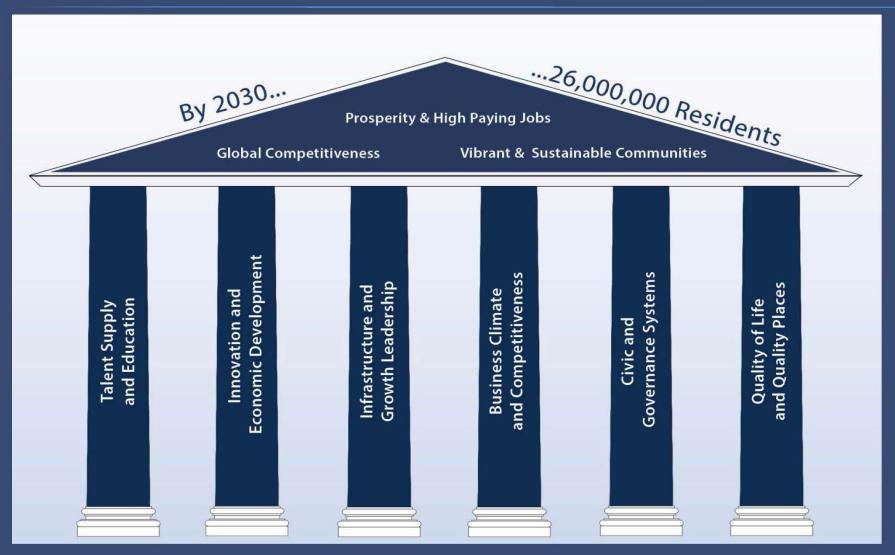

# JERRY D. PARRISH, Рн.D.

Chief Economist Florida Chamber Foundation

jparrish@flfoundation.org @DrJerryParrish



### Six Pillars: Securing Florida's Future Together













# GRADUATION RATE

77.8% (Improving)

Updated 01/2015



## EDUCATIONAL ATTAINMENT

26.8%

Bachelor (Improving)

**86.5%** High School (Improving)

Updated 2014









#### ILLS



#### **Top Baseline Skills**

in the focal NAICS codes. Data is for the state of FL over the past 12 months (June



# Thank You!

Jerry D. Parrish, Ph.D. Chief Economist & Director of Research Florida Chamber Foundation jparrish@flfoundation.org @DrJerryParrish