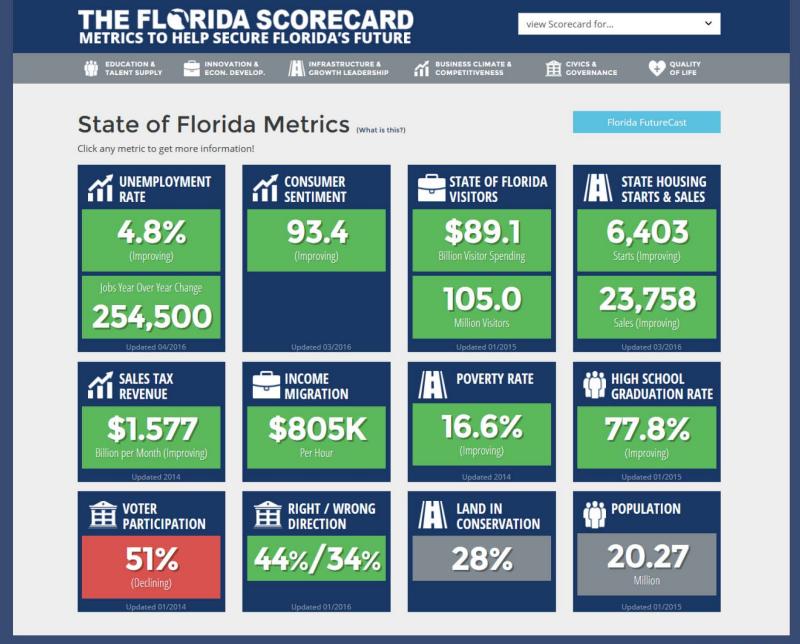

# GRADUATION RATE

77.8% (Improving)

Updated 01/2015

## EDUCATIONAL ATTAINMENT

26.8%

Bachelor (Improving)

**86.5%** High School (Improving)

Updated 2014